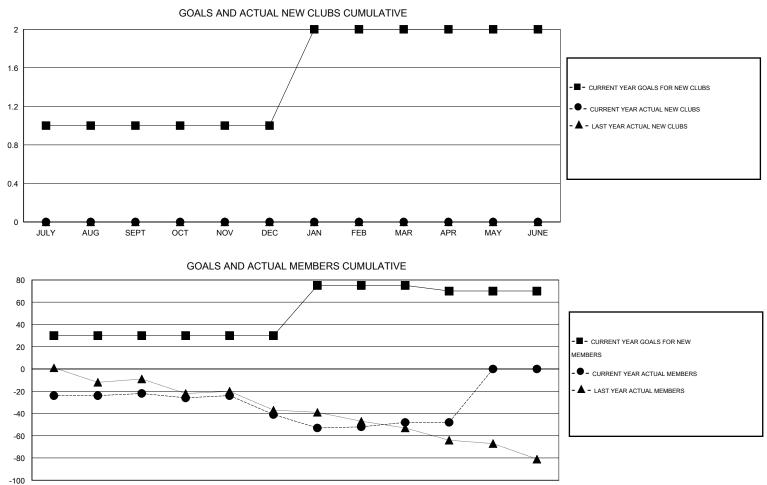

## GMT: THOMAS MATNEY

| LOCATION INDIANA |  |
|------------------|--|
|------------------|--|

| Clubs         |                  |                  |                  |                  | Members       |                    |                                     |                    |                  |  |
|---------------|------------------|------------------|------------------|------------------|---------------|--------------------|-------------------------------------|--------------------|------------------|--|
|               | RESUL            | TS FOR 2014-2015 |                  |                  |               | RESU               | JLTS FOR 2014-2015                  |                    |                  |  |
| QUARTER       | NEW CLUB<br>GOAL | NEW CLUBS        | DROPPED<br>CLUBS | NET<br>GAIN/LOSS | QUARTER       | NEW MEMBER<br>GOAL | CHARTER AND<br>NEW MEMBERS<br>ADDED | DROPPED<br>MEMBERS | NET<br>GAIN/LOSS |  |
| JULY/AUG/SEPT | 1                | 0                | 0                | 0                | JULY/AUG/SEPT | 30                 | 23                                  | 45                 | -22              |  |
| OCT/NOV/DEC   | 0                | 0                | 1                | -1               | OCT/NOV/DEC   | 0                  | 20                                  | 39                 | -19              |  |
| JAN/FEB/MAR   | 1                | 0                | 0                | 0                | JAN/FEB/MAR   | 45                 | 27                                  | 34                 | -7               |  |
| APR/MAY/JUNE  | 0                | 0                | 0                | 0                | APR/MAY/JUNE  | -5                 | 11                                  | 11                 | 0                |  |